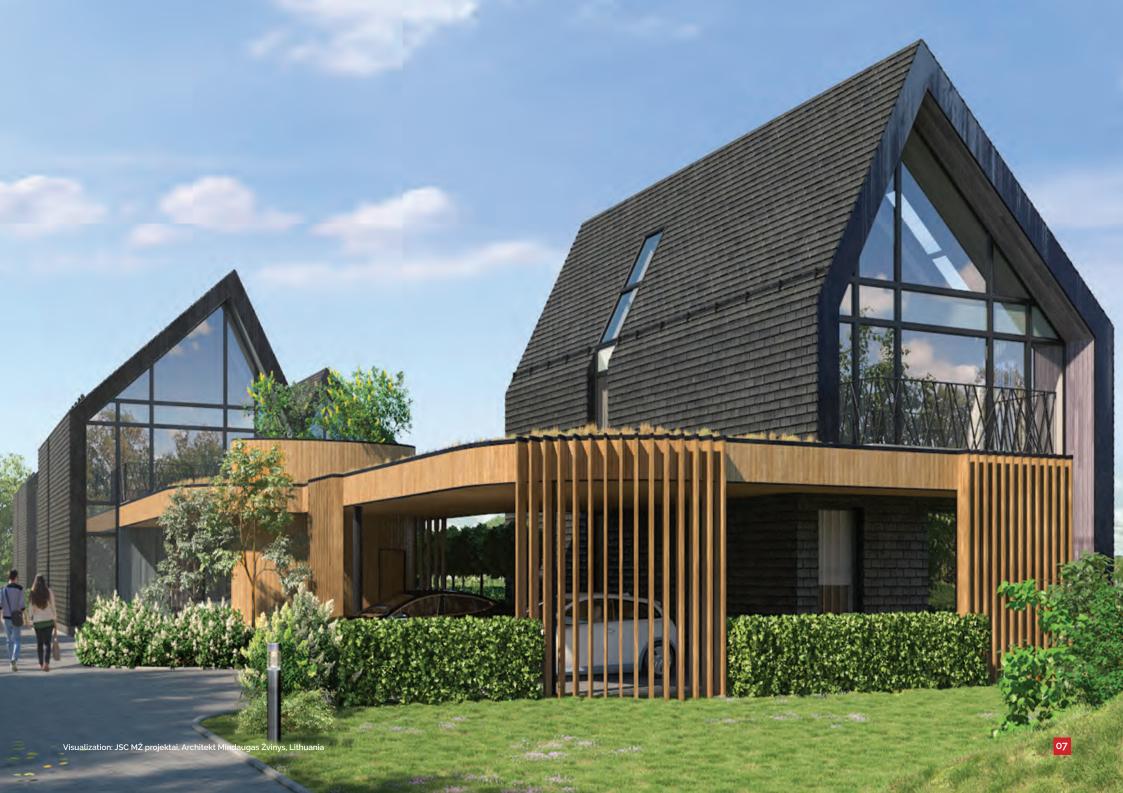

#### Clay System

The new clay system CREST NORDIC is a homogeneous, durable "brick tank" with traditional materials in a modern brick design.

It is light and easy to use. CREST-NORDIC is quick to process, durable and suitable for renovations and new buildings. It combines the materiality of the facade and the roof so that the buildings appear to have been cast in one piece.