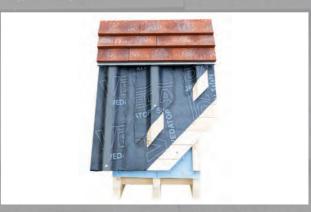

#### Clay System

The new clay system CREST NORDIC is a homogeneous, durable "brick tank" with traditional materials in a modern brick design.

It is light and easy to use. CREST-NORDIC is quick to process, durable and suitable for renovations and new buildings. It combines the materiality of the facade and the roof so that the buildings appear to have been cast in one piece.

## Detail view

Detail view

Corner view

Side view

Roof view

Front view

Ridge tile view