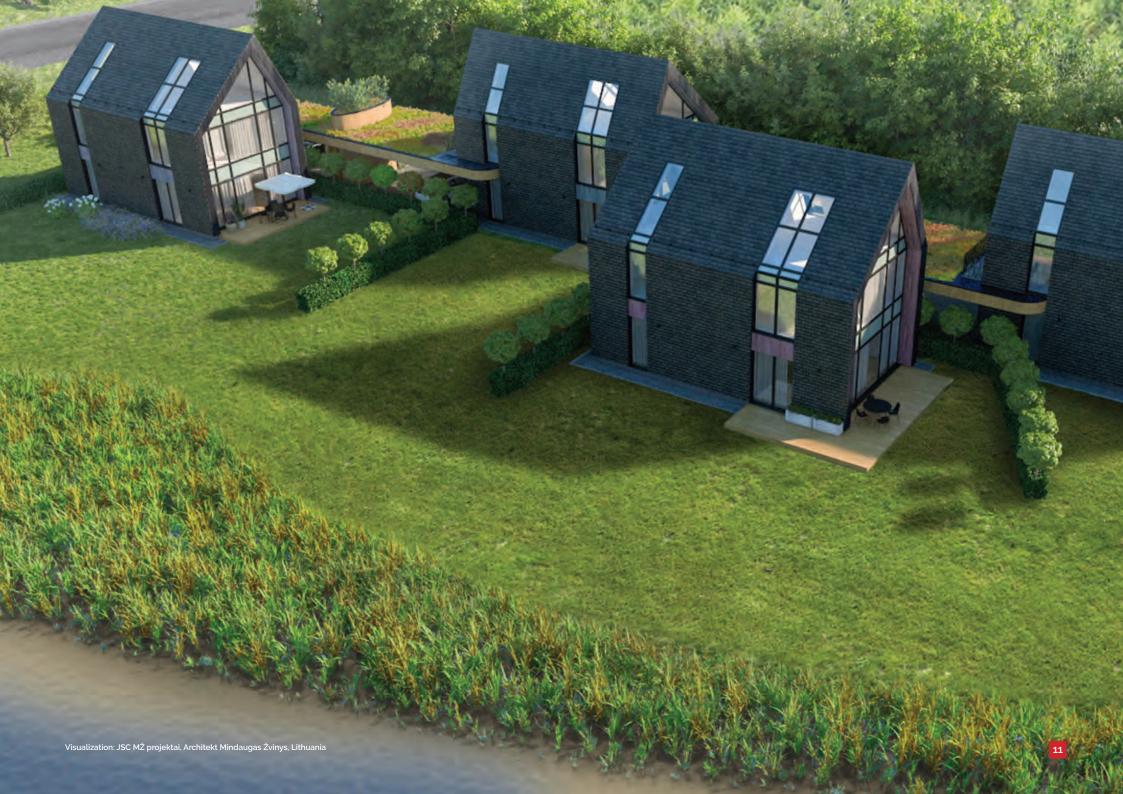

Crest are proud to be a main supplier of the new Nordic clay system for facade and roof.

#### Clay System

The new clay system CREST NORDIC is a homogeneous, durable "brick tank" with traditional materials in a modern brick design.

It is light and easy to use. CREST-NORDIC is quick to process, durable and suitable for renovations and new buildings. It combines the materiality of the facade and the roof so that the buildings appear to have been cast in one piece.