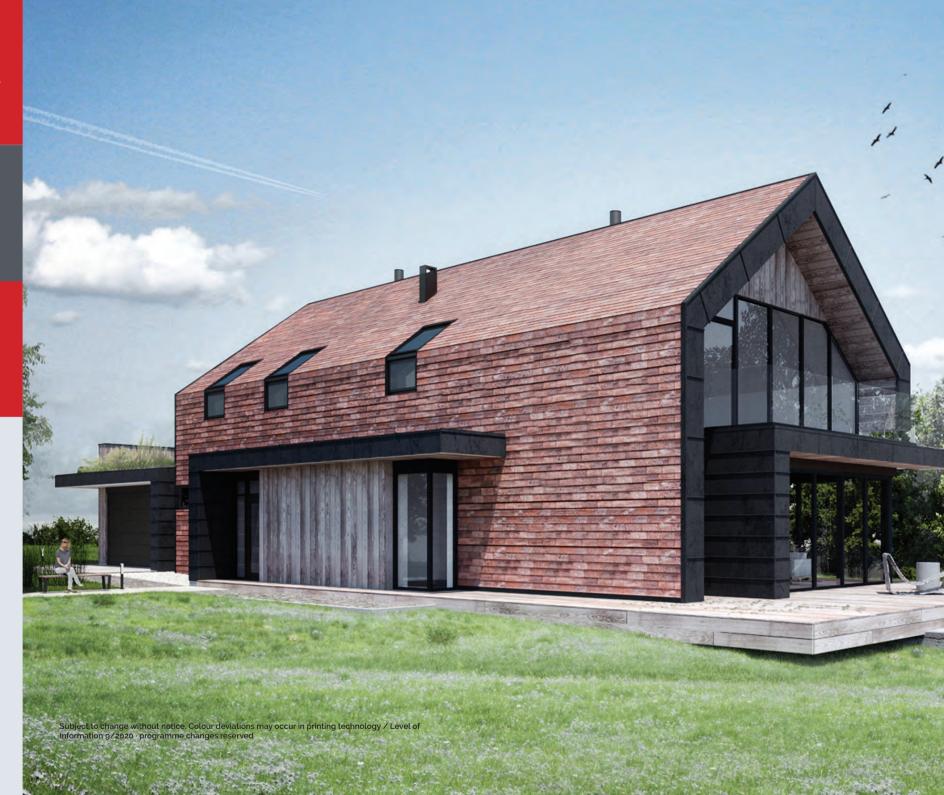

## CREST NORDIC

THE ALL NEW CLAY SYSTEM FOR FACADE AND ROOF

Crest are proud to be a main supplier of the new Nordic clay system for facade and roof.

#### Clay System

The new clay system CREST NORDIC is a homogeneous, durable "brick tank" with traditional materials in a modern brick design.

It is light and easy to use. CREST-NORDIC is quick to process, durable and suitable for renovations and new buildings. It combines the materiality of the facade and the roof so that the buildings appear to have been cast in one piece.