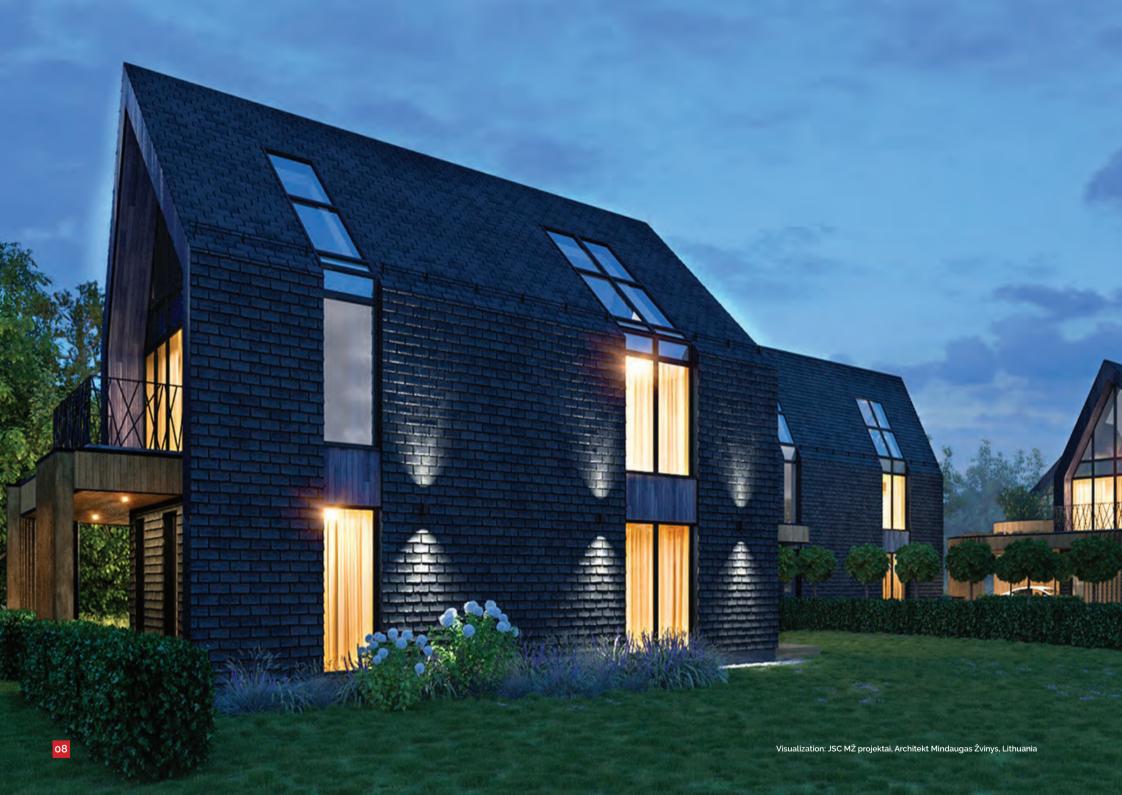

Crest are proud to be a main supplier of the new Nordic clay system for facade and roof.

#### Clay System

The new clay system CREST NORDIC is a homogeneous, durable "brick tank" with traditional materials in a modern brick design.

It is light and easy to use. CREST-NORDIC is quick to process, durable and suitable for renovations and new buildings. It combines the materiality of the facade and the roof so that the buildings appear to have been cast in one piece.