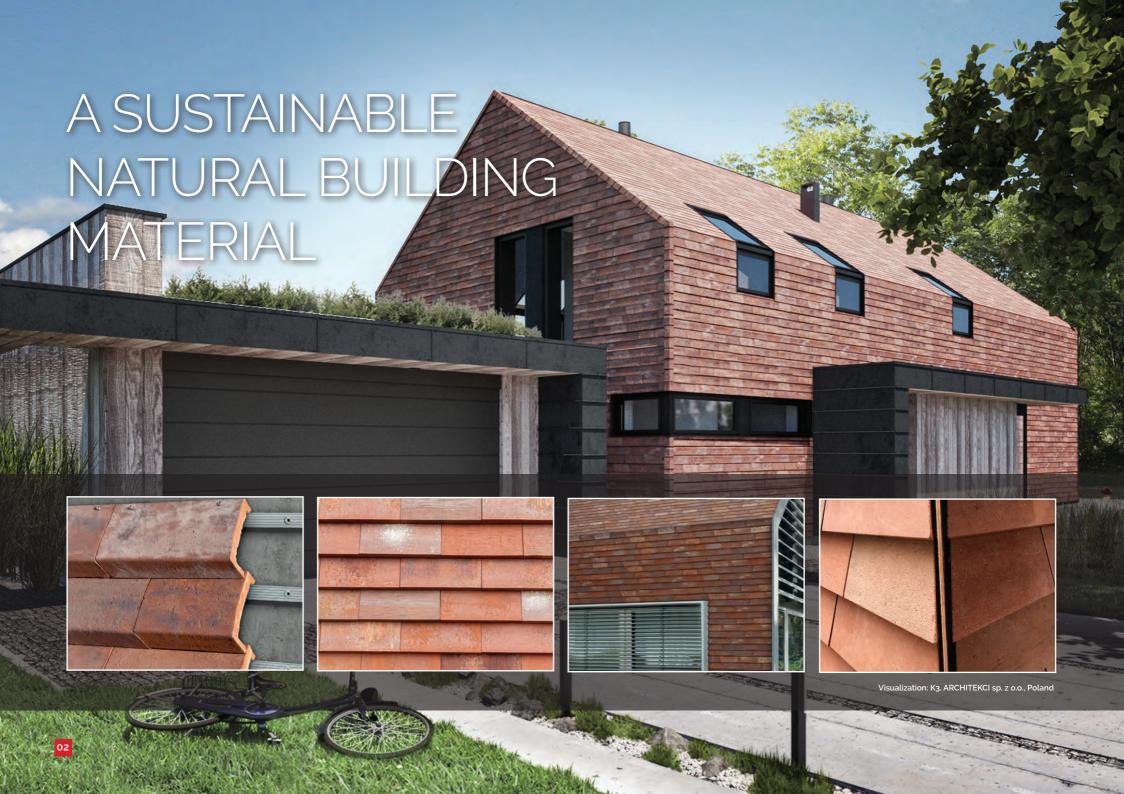

### Sustainability

We produce sustainable natural building materials as environmentally friendly as possible. For this reason, we focus on low energy consumption in production with gentle, efficient use of resources and low material consumption.

The natural slate clay of the Tecklenburger Land forms the basic material of our ABC products - a valuable, genuine natural product!

#### Clay System

The new clay system CREST NORDIC is a homogeneous, durable "brick tank" with traditional materials in a modern brick design.

It is light and easy to use. CREST-NORDIC is quick to process, durable and suitable for renovations and new buildings. It combines the materiality of the facade and the roof so that the buildings appear to have been cast in one piece.