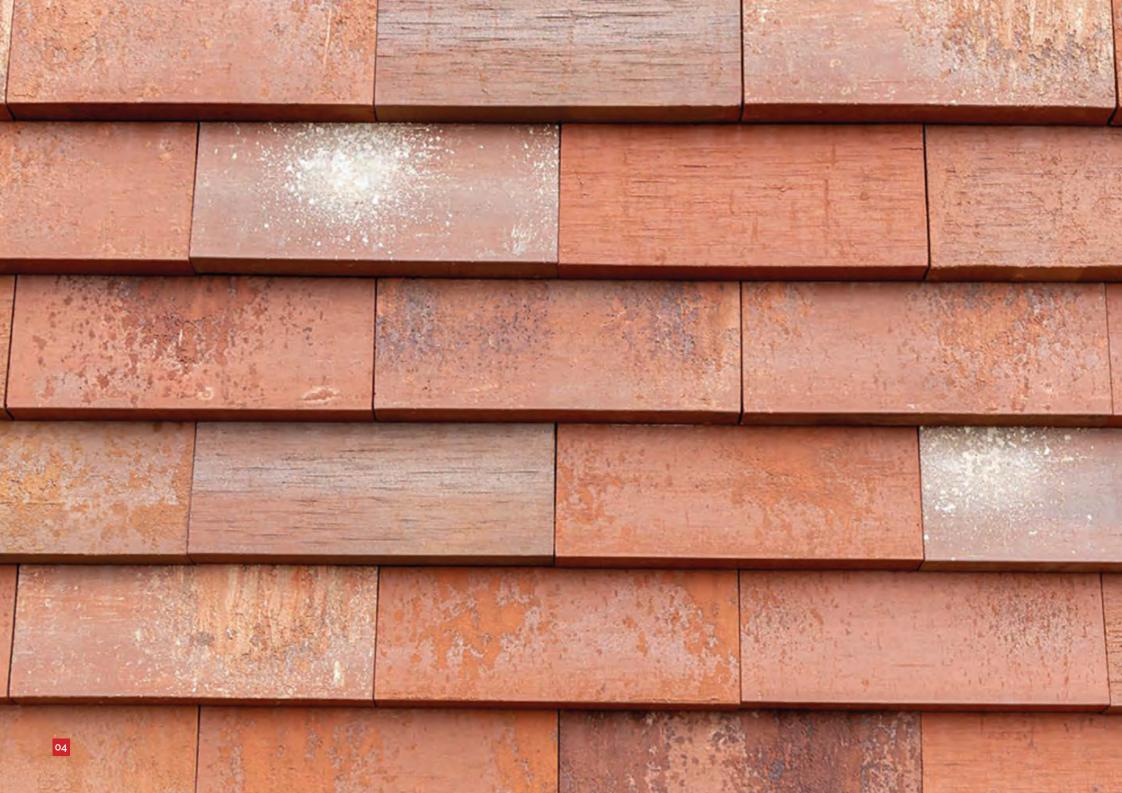

#### Clay System

The new clay system CREST NORDIC is a homogeneous, durable "brick tank" with traditional materials in a modern brick design.

It is light and easy to use. CREST-NORDIC is quick to process, durable and suitable for renovations and new buildings. It combines the materiality of the facade and the roof so that the buildings appear to have been cast in one piece.

#### **Product Features**

Frost-resistant

Environmentally friendly

Water absorption ≥ 6%

Colour-fast

Weatherproof

Fire behaviour: Euro-class A1

Standardised

#### Tile Format

| Length             | 400mm         |
|--------------------|---------------|
| Width              | 175mm         |
| Height             | 30mm          |
| Material thickness | 14mm          |
| Weight             | 2.6kg         |
| Lath spacing       | Approx. 140mm |