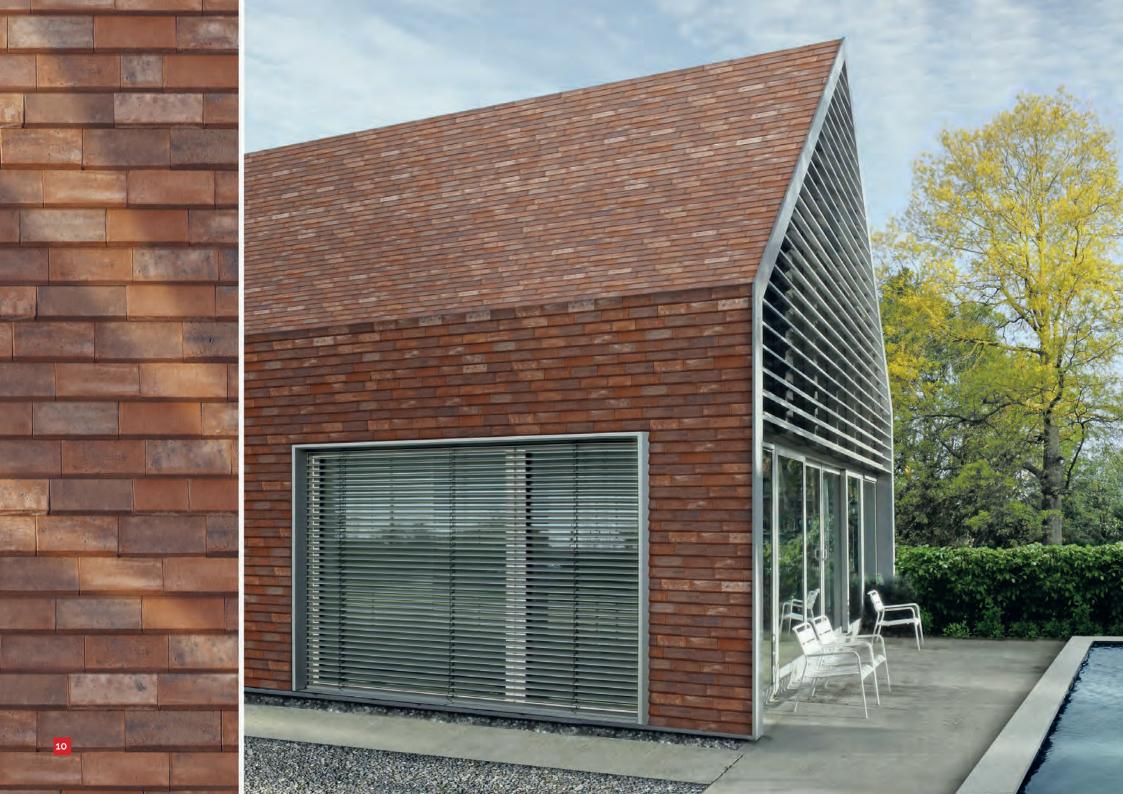

#### Clay System

The new clay system CREST NORDIC is a homogeneous, durable "brick tank" with traditional materials in a modern brick design.

It is light and easy to use. CREST-NORDIC is quick to process, durable and suitable for renovations and new buildings. It combines the materiality of the facade and the roof so that the buildings appear to have been cast in one piece.

- Open to diffusion
- · Graffiti-resistant
- Recyclable
- · Made from natural materials
- Available in different colours and formats on request