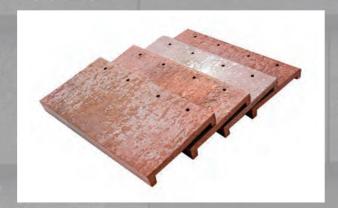

#### Tile Format

| Length             | 400mm         |
|--------------------|---------------|
| Width              | 175mm         |
| Height             | 30mm          |
| Material thickness | 14mm          |
| Weight             | 2.6kg         |
| Lath spacing       | Approx. 140mm |

## Detail view

Detail view

Corner view

Side view

Roof view

Front view

Ridge tile view